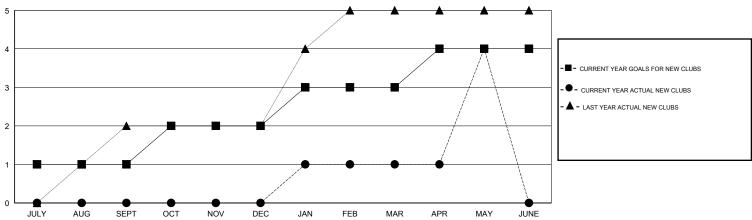

## GMT: Mahesh Pasqual LOCATION INDIA GMT CA 6

| Clubs                       |                  |           |                  |                  |  |  |  |  |  |
|-----------------------------|------------------|-----------|------------------|------------------|--|--|--|--|--|
| RESULTS FOR 2014-2015       |                  |           |                  |                  |  |  |  |  |  |
| QUARTER                     | NEW CLUB<br>GOAL | NEW CLUBS | DROPPED<br>CLUBS | NET<br>GAIN/LOSS |  |  |  |  |  |
| JULY/AUG/SEPT               | 1<br>1           | 0         | 0 2              | 0<br>-2          |  |  |  |  |  |
| JAN/FEB/MAR<br>APR/MAY/JUNE | 1<br>1           | 1<br>3    | 0<br>0           | 1<br>3           |  |  |  |  |  |

### GOALS AND ACTUAL NEW CLUBS CUMULATIVE