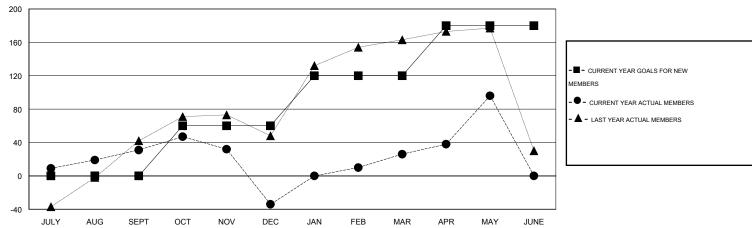

| Members                  |                    |                                     |                    |                  |  |  |  |  |  |  |
|--------------------------|--------------------|-------------------------------------|--------------------|------------------|--|--|--|--|--|--|
| RESULTS FOR 2014-2015    |                    |                                     |                    |                  |  |  |  |  |  |  |
| QUARTER                  | NEW MEMBER<br>GOAL | CHARTER AND<br>NEW MEMBERS<br>ADDED | DROPPED<br>MEMBERS | NET<br>GAIN/LOSS |  |  |  |  |  |  |
| JULY/AUG/SEPT            | 0<br>60            | 93<br>43                            | 62<br>108          | 31<br>-65        |  |  |  |  |  |  |
| OCT/NOV/DEC  JAN/FEB/MAR | 60                 | 81                                  | 21                 | 60               |  |  |  |  |  |  |
| APR/MAY/JUNE             | 60                 | 107                                 | 37                 | 70               |  |  |  |  |  |  |

#### GOALS AND ACTUAL MEMBERS CUMULATIVE

| DROPPED CLUBS: 2 |     | 60 CLUBS OF 107 ADDED 1 OR MORE NEW MEMBERS | GENDER DISTRI                          | GENDER DISTRIBUTION |     |  |
|------------------|-----|---------------------------------------------|----------------------------------------|---------------------|-----|--|
|                  |     |                                             | MALE                                   | 3,275 (93.49%)      |     |  |
| DROPPED MEMBERS  |     |                                             | FEMALE                                 | 228 (6.51%)         |     |  |
| DECEASED         | 11  | CLICK HERE FOR HEALTH. ASSESSMENT DATA      | FAMILY LIMIT MEMBERS                   |                     | 419 |  |
| CLUB CANCELLED   | 36  |                                             | FAMILY UNIT MEMBERS  HEAD OF HOUSEHOLD |                     | 201 |  |
| OTHER            | 181 |                                             | TIERE OF HOUSEHOLD                     | THE ST TISSETISES   |     |  |
| TOTAL            | 228 |                                             | NON-HEAD OF HOUSEH                     | IOLD                | 218 |  |